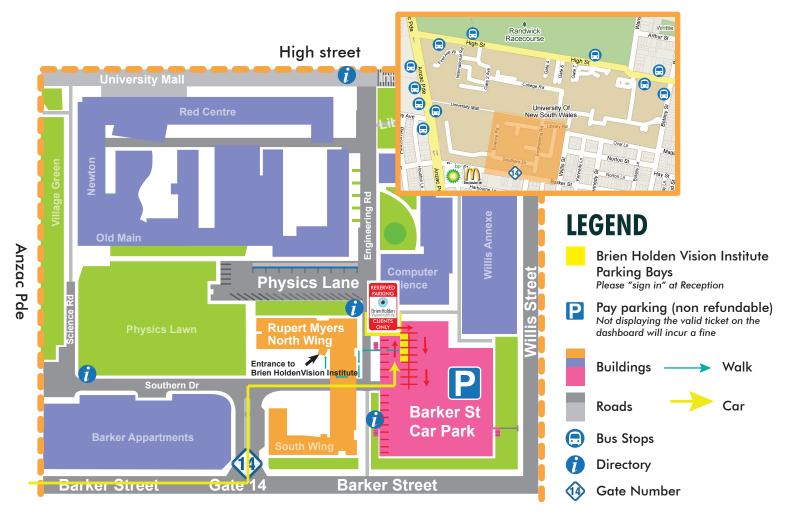

## **Directions to the Brien Holden Vision Institute**

Level 5, Rupert Myers Building-North Wing Gate 14 Barker St, UNSW Kensington Sydney 2052

**Directions:** Brien Holden Vision Institute client parking bays are located on ground level of the Barker St car park situated across from Rupert Myers Building.

- From Barker Street enter the campus at Gate 14.
- After you enter, turn right at the security hut and go past the Rupert Myers Building which is on the left.
- Drive straight into the Barker St car park and turn left

The Institute's four parking spots are located at the end on the right hand side. These bays are labelled 'Reserved parking Brien Holden Vision Institute clients only' and are marked with a yellow stripe.

If there are no parking bays available, then there is pay parking on Level's 3, 4 and 5. Coins and credit cards are accepted. The PAYMENT is non refundable.

## PLEASE DISPLAY THE VALID TICKET ON YOUR CAR'S DASHBOARD

Instructions: If you have parked in an available client parking bay, upon your arrival at Reception please sign-in the participant parking log book.

Not signing in will result in a parking fine.

Please be aware limited parking spaces are available, Brien Holden Vision Institute accepts NO RESPONSIBILTY for parking fines and does not guarantee there will be any available spaces. Parking in other bays without a ticket or in reserved sections could result in a parking fine up to \$120